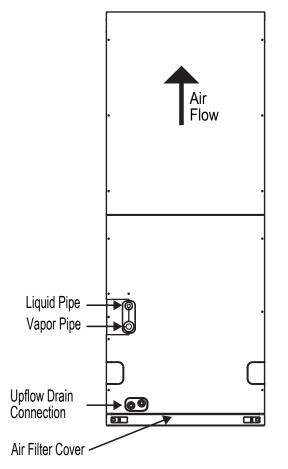

Job Name/Location: Tag No.:

GC:

| Date:   | For: | File     | Resubmit |
|---------|------|----------|----------|
| PO No.: |      | Approval | Other    |

Engr: Mech:

Rep:
(Company) (Project Manager)

### PNDFA0

Architect:

Downflow Conversion Kit

for R32 Multi Position Air Handling Units

### Description:

Multi Position Air Handling Units are factory configured for vertical up, horizontal left, or horizontal right installation.

Vertical down installation requires field reconfiguration of the MPAHU indoor unit with the downflow conversion kit.



Downflow conversion kit PNDFA0 is compatible with all LG R32 MPAHU:

Multi V: ZRNUxxxNAAA, ZRNUxxxNBAA, ZRNUxxxNCAA

Multi F / Multi F MAX: KNMLBxxxA

Single Zone: KNSLBxxxA, KNSLAxxxA

## Factory Configuration



# Field Downflow



#### Notes:

1. Must follow instructions in applicable LG installation manual.