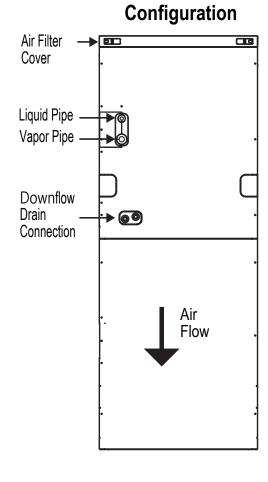

Job Name/Location: Tag No.:

GC:

| Date:   | For: | File     | Resubmit |
|---------|------|----------|----------|
| PO No.: |      | Approval | Other    |

Engr: Mech:

Rep:
(Company) (Project Manager)

### PNDFA0

Architect:

Downflow Conversion Kit

for R32 Multi Position Air Handling Units

### Description:

Multi Position Air Handling Units are factory configured for vertical up, horizontal left, or horizontal right installation.

Vertical down installation requires field reconfiguration of the MPAHU indoor unit with the downflow conversion kit.



Downflow conversion kit PNDFA0 is compatible with all LG R32 MPAHU:

Multi V: ZRNUxxxNAAA, ZRNUxxxNBAA, ZRNUxxxNCAA

Multi F / Multi F MAX: KNMLBxxxA

Single Zone: KNSLBxxxA, KNSLAxxxA

## Factory Configuration



# Field Downflow



#### Notes:

1. Must follow instructions in applicable LG installation manual.