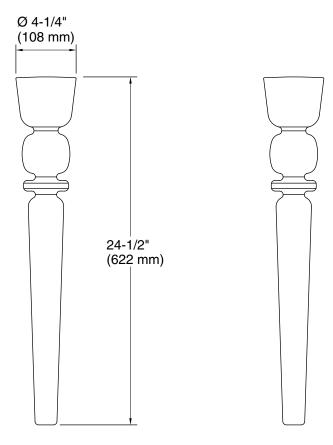

# Farmstead® transitional legs K-21105

### **Technical Information**

All product dimensions are nominal.

Installation Type: Wall-mount

Material: Kohler Cast Iron