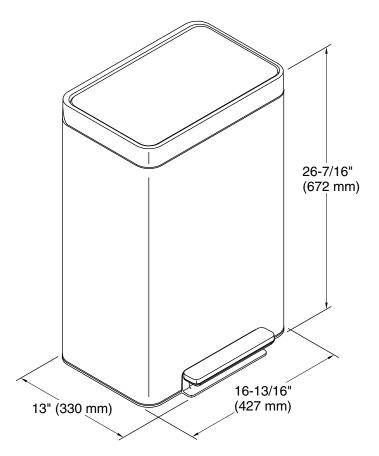

# **Technical Information**

All product dimensions are nominal.

Material: Stainless Steel