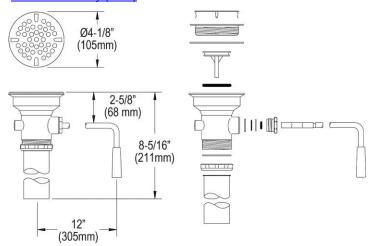

## PRODUCT SPECIFICATIONS

Elkay 3-1/2 Drain Fitting Rotary Lever Operated with 2" OD Tailpiece. Overall dimensions are 4-1/8" x 4-1/8" x 8-5/16".

| Finish:          | Polished Stainless Steel  |
|------------------|---------------------------|
| Dimensions:      | 4-1/8" x 4-1/8" x 8-5/16" |
| Shipping Weight: | 4 lbs.                    |

- 2" O.D. x 4" tailpiece.
- 4-1/8" O.D. top stainless steel flange with brass body.
- Stainless steel perforated grid and lever arm.
- Chrome plated brass tailpiece.