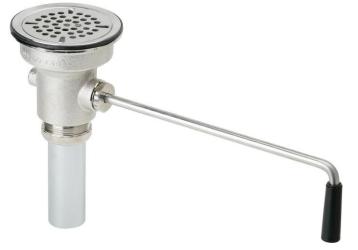

## PRODUCT SPECIFICATIONS

Elkay 3-1/2 Drain Fitting Rotary Lever Operated with 2" OD Tailpiece. Overall dimensions are 4-1/8" x 4-1/8" x 8-5/16".

| Finish:          | Polished Stainless Steel  |
|------------------|---------------------------|
| Dimensions:      | 4-1/8" x 4-1/8" x 8-5/16" |
| Shipping Weight: | 4 lbs.                    |

- 2" O.D. x 4" tailpiece.
- 4-1/8" O.D. top stainless steel flange with brass body.
- Stainless steel perforated grid and lever arm.
- Chrome plated brass tailpiece.