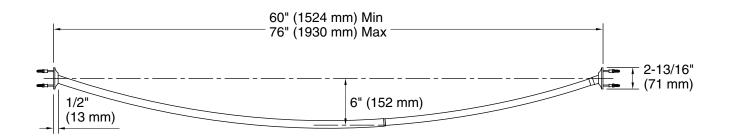

#### **Features**

- Curved shape provides spacious showering environment.
- Adjustable to fit standard 60- or 72-inch enclosures.

#### **Technical Information**

All product dimensions are nominal.

Material: Stainless Steel