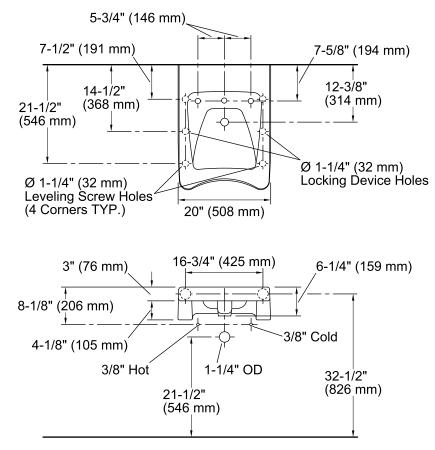

### Features

- Made from premium materials that withstand high-volume usage
- Constructed of vitreous china
- 20"L x 27"W
- Wall-mount installation
- 11-1/2" center drilling
- Drilled for concealed arm carrier
- ADA-compliant when installed with K-13885 offset drain

## **Technical Information**

| All product dimensions are nominal. |                                                                            |
|-------------------------------------|----------------------------------------------------------------------------|
| Bowl configuration:                 | Single                                                                     |
| Installation:                       | Wall-mount                                                                 |
| Bowl area (Only):                   | Length: 14" (356 mm)<br>Width: 13" (330 mm)<br>Water depth: 2-5/8" (67 mm) |
| Number of deck holes:               | 3                                                                          |
| Faucet hole(s):                     | 1-3/8" (35 mm)                                                             |
| Drain hole:                         | 1-3/4" (44 mm)                                                             |
|                                     |                                                                            |