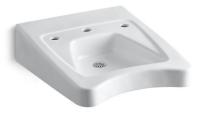

Morningside™

Wall-mount Wheelchair Bathroom Sink K-12634

# Morningside<sup>™</sup> Wall-mount Wheelchair Bathroom Sink

### Features

- Made from premium materials that withstand high-volume usage
- Constructed of vitreous china
- 20"L x 27"W
- Wall-mount installation
- 11-1/2" center drilling
- Drilled for concealed arm carrier
- ADA-compliant when installed with K-13885 offset drain