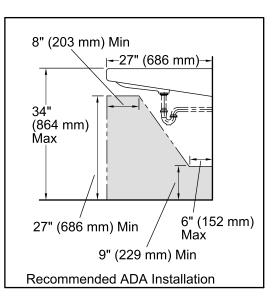

### Features

- Made from premium materials that withstand high-volume usage
- Constructed of vitreous china
- 20"L x 27"W
- Wall-mount installation
- 11-1/2" center drilling
- Drilled for concealed arm carrier
- ADA-compliant when installed with K-13885 offset drain

#### Notes

Install this product according to the installation instructions.

ADA compliant when installed to the specific requirements of these regulations.