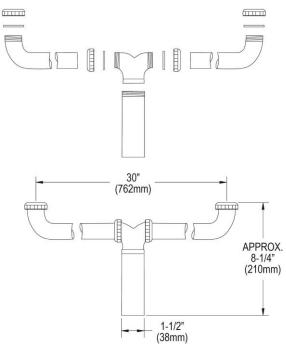

## **PRODUCT SPECIFICATIONS**

Elkay Drain Fitting Center Outlet for Double Bowl Sinks. Overall dimensions are 31-1/2" x 1-1/2" x 8-1/8". Made of Brass.

| Material:        | Brass                     |
|------------------|---------------------------|
| Finish:          | Chrome (CR)               |
| Dimensions:      | 31-1/2" x 1-1/2" x 8-1/8" |
| Shipping Weight: | 3 lbs.                    |

1-1/2" O.D. chrome plated brass tubing and tailpiece.