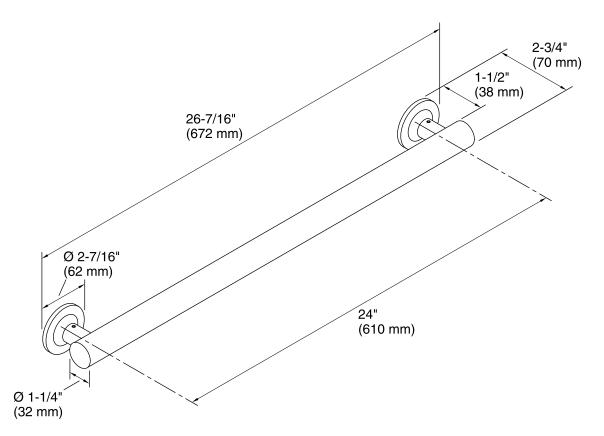

### **Technical Information**

All product dimensions are nominal.

#### Notes

Measure your actual product for roughing-in details.

WARNING: Risk of personal injury. The wall plates on the grab bar must be mounted to a brace between the wall studs. This will ensure that the weight of the user is adequately supported.