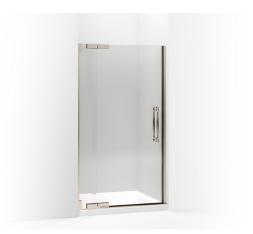

# Shower Door Assembly Kit K-705763

### **Features**

- 30" 48"W
- Extrusions and hardware for Pinstripe<sup>®</sup>, Purist<sup>®</sup>, and Finial<sup>®</sup> bath and shower doors
- Fluid design lines for ease of cleaning
- Hardware components for Pinstripe, Purist and Finial shower doors
- Glass panels and handle sold seperately