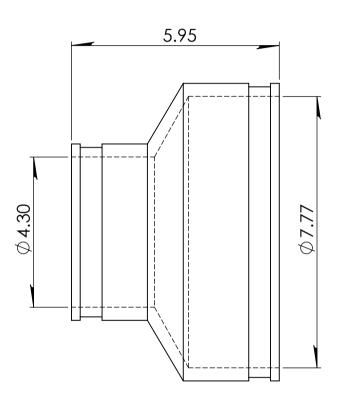

NOTE:

PROPRIETARY AND CONFIDENTIAL THE INFORMATION CONTAINED IN THIS DRAWING IS THE SOLE PROPERTY OF FERNCO, INC. ANY REPRODUCTION IN PART OR AS A WHOLE WITHOUT THE WRITTEN PERMISSION OF FERNCO, INC. UNLESS OTHERWISE SPE IS PROHIBITED.

TOLERANCES: FRACTIONAL± 1/4' .XX= ±.06 ANG.= ±3°

| 4''    | P   |
|--------|-----|
|        | ВС  |
| CIFIED | PRE |

| MATERIAL       | PVC | CLAMPS USED         | 300 SERIES STAINLES |
|----------------|-----|---------------------|---------------------|
| PART WEIGHT    |     | INSTALLATION TORQUE | 60 IN·LBS           |
| BOX QUANTITY   |     | MIN/MAX TEMP.       | -30/140 °F          |
| RESSURE TESTED |     | ASTM                | C1173 / D5926       |

ESS UNITS: **INCHES** 3RD ANGLE PROJECTION

DO NOT SCALE DRAWING

AUTHOR: **ELI MILLER**  SCA