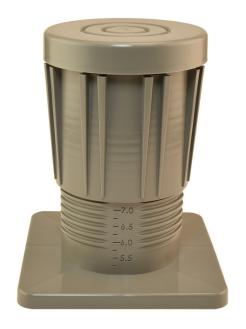

## **Specifications**

Product Adjustable Equipment Riser (AER-8,

AER-8BL)

**Application** DiversiTech Adjustable Equipment Risers

easily change height from 5" all the way up to 8". Simply twist the riser counterclockwise to increase the height. An individually rotating top means you can adjust the height even with equipment already on the riser. Available in gray and

black.

Height Range 5" - 8"

Composition High-pressure injection molded

polypropylene

**Load Rating** Each Adjustable Equipment Riser can

handle a uniform load of 300 pounds with

no failure.