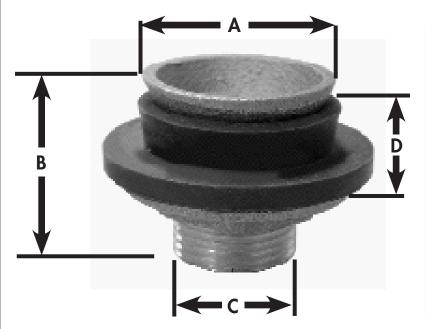

| PART NO. I | DESCRIPTION | A  | В      | C       | D  |
|------------|-------------|----|--------|---------|----|
| □ C27-125  | 1 -1/4"     | 2" | 1-3/4" | 1 -1/2" | 1" |

JONES STEPHENS CORPORATION
3249 MOODY PARKWAY • MOODY, ALABAMA 35004
TOLL FREE PHONE: 1-800-355-6637 • TOLL FREE FAX: 1-800-462-6991