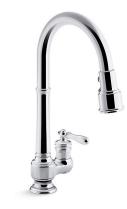

# Artifacts® Pull-Down Kitchen Sink Faucet K-99260

# Features

- Unique three-function pull-down sprayhead allows you to tackle kitchen tasks such as cleaning, rinsing, and filling with Sweep spray, BerrySoft spray and aerated stream.
- Unique handle execution provides intuitive use and eliminates handle interference with backsplash.
- DockNetik® magnetic docking system securely locks the sprayhead into place when not in use.
- KOHLER ceramic disc valves exceed industry longevity standards for a lifetime of durable performance.
- ProMotion® technology's light, quiet braided hose and swiveling ball joint make the pull-down sprayhead easier and more comfortable to use.
- MasterClean<sup>™</sup> sprayface features an easy-to-clean surface that withstands mineral buildup.
- High-arch spout and 360-degree spout rotation offer superior clearance for filling pots and cleaning.
- Single lever handle is simple to use and makes adjusting water temperature easy.
- Temperature memory allows faucet to be turned on and off at the temperature set during prior usage.
- 1.5 gpm (5.7 lpm) maximum flow rate at 60 psi (4.14 bar).