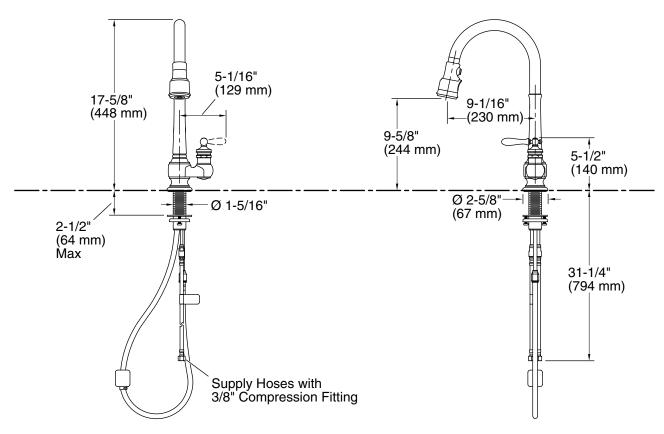

# **Technical Information**

All product dimensions are nominal.

### Faucet:

Flow rate: Pressure: 1.5 gal/min (5.7 l/min) 60 psi (4.1 bar)