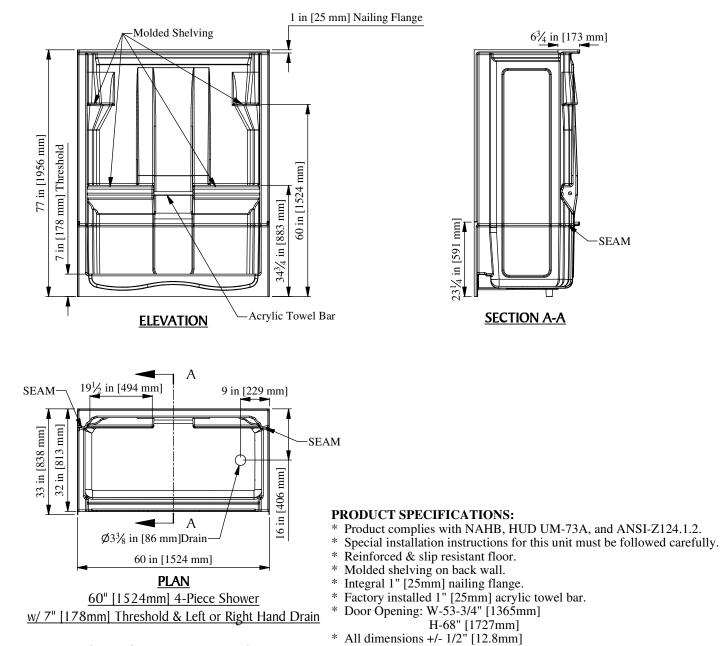

## **Quantum Series**

Right Hand Version (4S10RT) Shown

Ś

- \* Clarion Bathware reserves the right to change design and/or dimensions.

6<sup>3</sup>/<sub>4</sub> in [173 mm]

SEAM

\* Dimensions are the same for all other versions of this model.

## 4SIOLT or 4SIORT

6" [1524mm] 4-Piece Shower w/ 7" [177mm] Threshold, Left or Right Hand Drain, & Molded Shelving

| Clarion<br>BATHWARE                    | ARE Fax: (814) 226-0730 | Signatures For Approval:<br>Customer:<br>Arch./Engr: | Date: | DWG. #<br>4S10LT or RT -CUT |
|----------------------------------------|-------------------------|------------------------------------------------------|-------|-----------------------------|
| 4 Amsler Äve.<br>hippenville, PA 16254 |                         | Quote #:<br>Job Name:                                |       | By: NMH<br>Date: 4/26/2017  |
| ***IMPOTANT NOTICE***                  |                         |                                                      |       |                             |