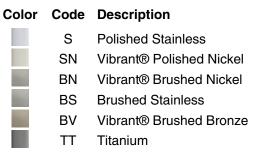

### Features

- Premium metal construction for durability.
- KOHLER finishes resist corrosion and tarnish.
- Coordinates with other products in the Purist Collection.

# Installation

• Tools and installation template included.

## **Included Components**

Additional Components: Installation hardware



ADA

Codes/Standards ADA ICC/ANSI A117.1

# KOHLER<sup>®</sup> Faucet Lifetime Limited Warranty

See website for detailed warranty information.

# **Available Colors/Finishes**

Color tiles intended for reference only.







# **Purist®** 36" Grab Bar **K-11895**



# **Technical Information**

All product dimensions are nominal.

#### Notes

Measure your actual product for roughing-in details.

WARNING: Risk of personal injury. The wall plates on the grab bar must be mounted to a brace between the wall studs. This will ensure that the weight of the user is adequately supported.

ADA compliant when installed to the specific requirements of these regulations.