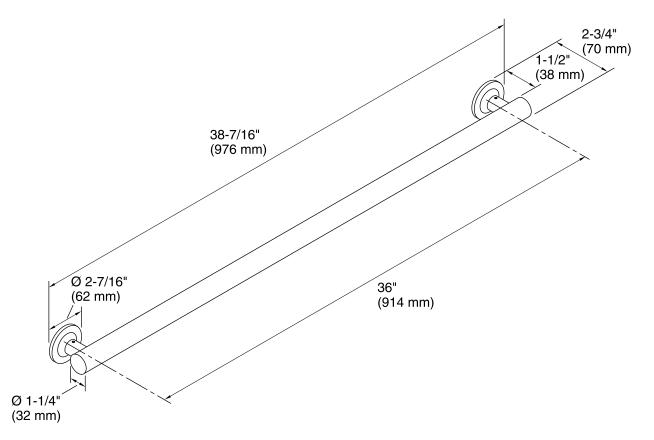

# **Technical Information**

All product dimensions are nominal.

#### Notes

Measure your actual product for roughing-in details.

WARNING: Risk of personal injury. The wall plates on the grab bar must be mounted to a brace between the wall studs. This will ensure that the weight of the user is adequately supported.