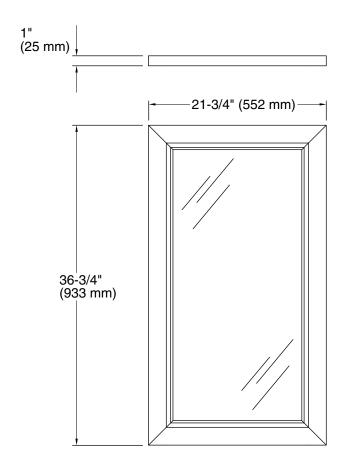

## Damask® Framed Mirror K-99665

#### **Features**

- Coordinates with Damask vanities for a matched ensemble.
- Wood frame with catalyzed conversion varnish provides a durable moisture-resistant finish.
- Includes hardware for wall-mount installation.

#### Material

- Glass.
- Solid woods and veneers.

#### **Recommended Products/Accessories**

K-23723 Faucet cleaner



#### Codes/Standards

EPA TSCA Title VI CARB P2

# **KOHLER® One-Year Limited Warranty**

See website for detailed warranty information.

#### **Available Colors/Finishes**

Color tiles intended for reference only.

| Color | Code | Description  |
|-------|------|--------------|
|       | 1WA  | Linen White  |
|       | 1WB  | Claret Suede |
|       | 1WH  | Woolen Oak   |
|       | 1WT  | Mohair Grey  |







### **Technical Information**

All product dimensions are nominal.