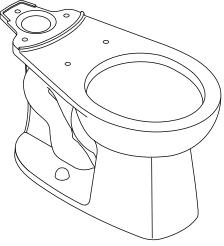

# Valton™ Round-front toilet bowl 403377

# Valton™ Round-front toilet bowl 403377

No image available. This product is a component and not intended to be a standalone installation.