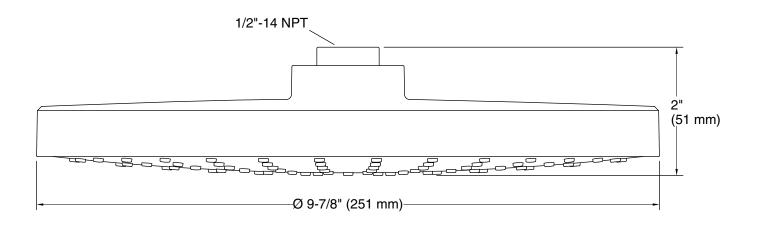

#### **Technical Information**

All product dimensions are nominal.

#### **Showerhead/Body Spray:**

Rated maximum flow: 1.75 gal/min (6.6 l/min)

Pressure: 45 psi (3.1 bar)