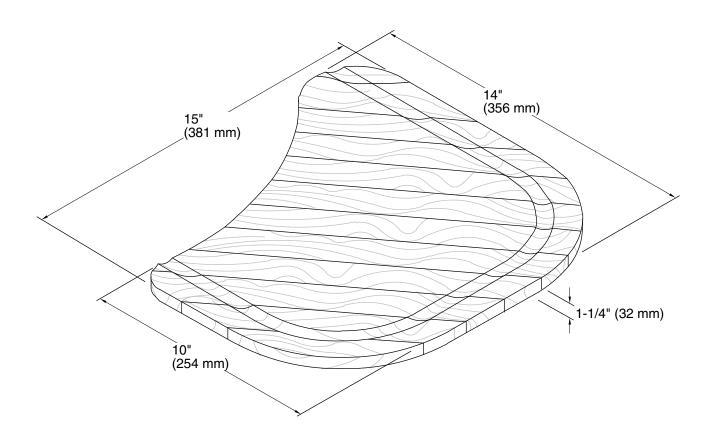

Hardwood cutting board for Undertone® kitchen sinks K-3278

## **Undertone®**

Hardwood cutting board for Undertone® kitchen sinks K-3278

## **Technical Information**

All product dimensions are nominal.

Material: Wood