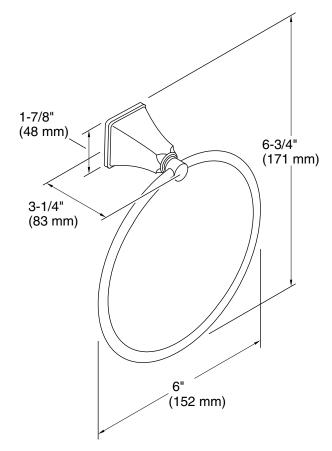

#### **Technical Information**

All product dimensions are nominal. Material: Brass, Zinc