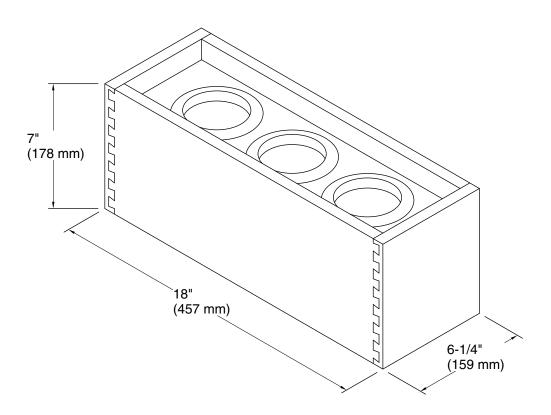

# **Technical Information**

All product dimensions are nominal.

Material: Wood