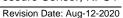

Ensure old O-ring is removed prior to installing new sensor.

• The pressure sensor is equipped with a rubber boot with integral O-ring. Prior to installing the new sensor remove the rubber boot and wet the sensor probe and rubber boot with water.