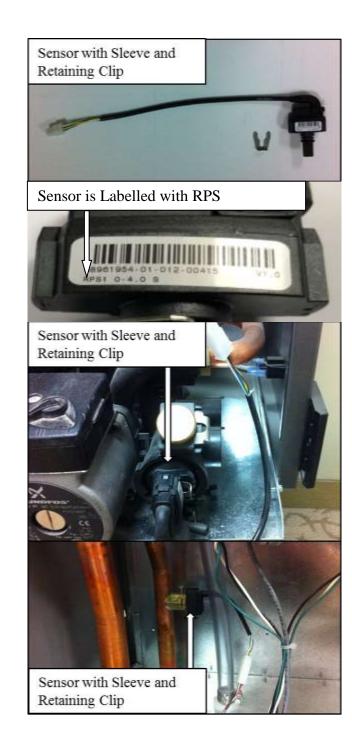

## **Replacement Instructions:**

- Turn off gas and power to boiler.
- Drain boiler of water.
- Remove retaining screw and swing control panel out of the way.
- To remove sensor press firmly and remove retaining clip and then pull out sensor.

Inlet sensor can only be installed one way, do not force into position.

- Refill boiler with water and purge excess air.
- Check for leaks.