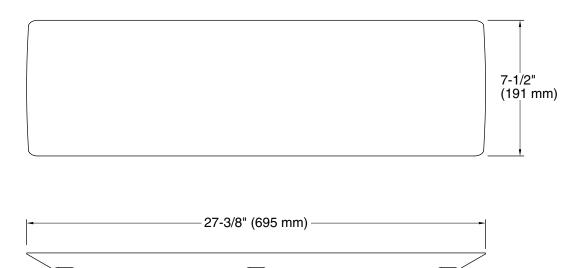

# Bellwether® Drain Cover K-9159

# **Technical Information**

All product dimensions are nominal.

Material: Plastic