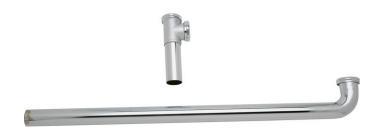

## **PRODUCT SPECIFICATIONS**

Elkay Drain Fitting End Outlet for Double Bowl Sinks. Overall dimensions are 31-1/2" x 1-1/2" x 7-7/8". Made of Brass.

| Material:        | Brass                     |
|------------------|---------------------------|
| Finish:          | Chrome (CR)               |
| Dimensions:      | 31-1/2" x 1-1/2" x 7-7/8" |
| Shipping Weight: | 2 lbs.                    |

• 1-1/2" O.D. chrome plated brass tubing and tailpiece.