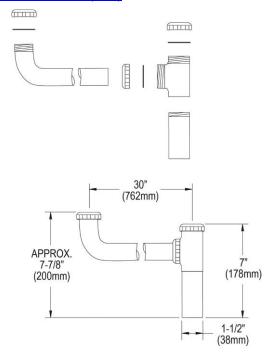

## **PRODUCT SPECIFICATIONS**

Elkay Drain Fitting End Outlet for Double Bowl Sinks. Overall dimensions are 31-1/2" x 1-1/2" x 7-7/8". Made of Brass.

| Material:        | Brass                     |
|------------------|---------------------------|
| Finish:          | Chrome (CR)               |
| Dimensions:      | 31-1/2" x 1-1/2" x 7-7/8" |
| Shipping Weight: | 2 lbs.                    |

• 1-1/2" O.D. chrome plated brass tubing and tailpiece.