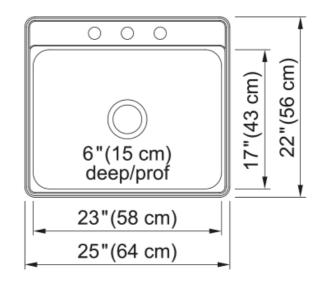

| Sink               |
|--------------------|
| Stainless steel    |
| 1                  |
| Steel              |
| Diamond            |
|                    |
| 25                 |
| 22                 |
| 23                 |
| 17                 |
| 6                  |
|                    |
| 27''               |
|                    |
| Topmount / drop in |
| 3 1/2"             |
| No drainer         |
|                    |
| Kindred            |
| Creemore           |
| IAPMO              |
|                    |
| No drainer         |
| No                 |
| Yes                |
|                    |