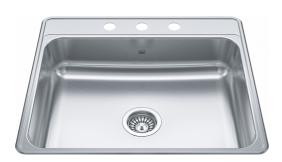

## Creemore Drop In Sink - CSLA2522-6-3N | 101.0632.982

Creemore 25-in x 22-in Drop In Single Bowl 3-Hole Stainless Steel Sink. Creemore Series sinks help make the daily grind less so, with a complete range of features. Creemore topmount sinks make even the busiest bowls a pleasure to use. Special pads reduce clanking and splashing noises so you can enjoy a quiet sink—even during bustling cleanup times of the day. Creemore sinks are built from sturdy 22 gauge steel, from the industry leader in stainless, with a finish that will stand up to everyday kitchen tasks. This sink is designed to drop into a pre-cut opening in the countertop and can be used with most countertop materials. A favorite for a quick kitchen upgrade