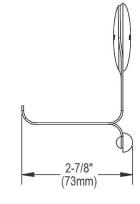

## PRODUCT SPECIFICATIONS

e-dock Ledge. Overall dimensions are 2-7/8" x 3-1/2" x 3-11/16". Made of Stainless Steel

- MAGNETIC SINK LEDGE: Ledge adheres to the sidewalls of stainless steel, porcelain or cast iron sinks to hold soap or dish brush and keep sink tidy.
- STAINLESS STEEL CONSTRUCTION: Constructed of stainless steel and designed to blend in beautifully with your stainless steel sink bowl.
- REQUIRES: Use of ledge requires LKSM17, Elkay 17" backing strip. Easy peel and stick installation of backing strip.
- INCLUDES: Strong, removable magnet to conveniently place the ledge where you want within the sink.
- DISHWASHER SAFE: Ledge is dishwasher safe; remove magnet before washing.
- COORDINATING ACCESSORIES: Checkout other Elkay magnetic sink accessories, including a hook for dish clothes and a sponge holder.

| Material:   | Stainless Steel            |
|-------------|----------------------------|
| Gauge:      | 20                         |
| Dimensions: | 2-7/8" x 3-1/2" x 3-11/16" |

Special Note: Includes magnet (LKEKMAGNET)