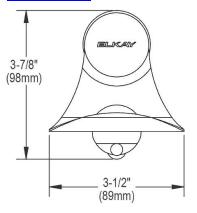

## PRODUCT SPECIFICATIONS

e-dock Ledge. Overall dimensions are 2-7/8" x 3-1/2" x 3-11/16". Made of Stainless Steel

- MAGNETIC SINK LEDGE: Ledge adheres to the sidewalls of stainless steel, porcelain or cast iron sinks to hold soap or dish brush and keep sink tidy.
- STAINLESS STEEL CONSTRUCTION: Constructed of stainless steel and designed to blend in beautifully with your stainless steel sink bowl.
- REQUIRES: Use of ledge requires LKSM17, Elkay 17" backing strip. Easy peel and stick installation of backing strip.
- INCLUDES: Strong, removable magnet to conveniently place the ledge where you want within the sink.
- DISHWASHER SAFE: Ledge is dishwasher safe; remove magnet before washing.
- COORDINATING ACCESSORIES: Checkout other Elkay magnetic sink accessories, including a hook for dish clothes and a sponge holder.

| Material:   | Stainless Steel            |
|-------------|----------------------------|
| Gauge:      | 20                         |
| Dimensions: | 2-7/8" x 3-1/2" x 3-11/16" |

Special Note: Includes magnet (LKEKMAGNET)