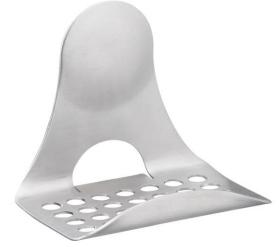

## PRODUCT SPECIFICATIONS

e-dock Ledge. Overall dimensions are 2-7/8" x 3-1/2" x 3-11/16". Made of Stainless Steel

- MAGNETIC SINK LEDGE: Ledge adheres to the sidewalls of stainless steel, porcelain or cast iron sinks to hold soap or dish brush and keep sink tidy.
- STAINLESS STEEL CONSTRUCTION: Constructed of stainless steel and designed to blend in beautifully with your stainless steel sink bowl.
- REQUIRES: Use of ledge requires LKSM17, Elkay 17" backing strip. Easy peel and stick installation of backing strip.
- INCLUDES: Strong, removable magnet to conveniently place the ledge where you want within the sink.
- DISHWASHER SAFE: Ledge is dishwasher safe; remove magnet before washing.
- COORDINATING ACCESSORIES: Checkout other Elkay magnetic sink accessories, including a hook for dish clothes and a sponge holder.

| Material:   | Stainless Steel            |
|-------------|----------------------------|
| Gauge:      | 20                         |
| Dimensions: | 2-7/8" x 3-1/2" x 3-11/16" |

Special Note: Includes magnet (LKEKMAGNET)