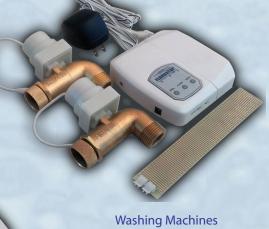

FS3/8C - Dish Washers and Toilets FS3/8CD - Dual Valve for Sink FS1/4C - Ice Makers and Water Filters

OnSite PRO Inc (800) 667-4833

Automatically shut off the water supply to appliances whenever they start to leak.