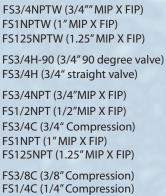

## **FloodStop Products**

| Wireless Whole-House | FS3/4NPTW (3/4"" MIP )                                                                                                         |
|----------------------|--------------------------------------------------------------------------------------------------------------------------------|
| Wireless Whole-House | FS1NPTW (1" MIP X FIP)                                                                                                         |
| Wireless Whole-House | FS125NPTW (1.25" MIP 2                                                                                                         |
| Washing Machine      | FS3/4H-90 (3/4″ 90 degi<br>FS3/4H (3/4" straight va                                                                            |
| Water Heater         | FS3/4NPT (3/4"MIP X FII<br>FS1/2NPT (1/2"MIP X FII<br>FS3/4C (3/4" Compressi<br>FS1NPT (1"MIP X FIP)<br>FS125NPT (1.25"MIP X F |
| Dish Washer/Toilet   | ES3/8C (3/8" Compressi                                                                                                         |