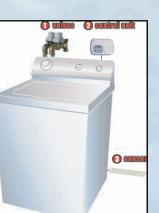

- 3) Water heater units are full port valves with zero pressure restriction and UPC approval.
- 4) Automatic monthly cycling of the valves.
- 5) Named one of Readers Digest top 100 new products.

FS3/4H90 Curved Valves FS3/4H - Straight Valves