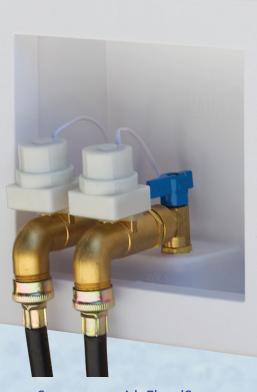

Dish Washer/ Toilet Ice Maker Sink - 2 Valves

FS3/8CD (3/8" Compression)

Save space with FloodStops angled motorized ball valves.

UPC approved valves are Full-Port and offer zero flow restriction! NSF 61, AB1953 Low Lead Certified