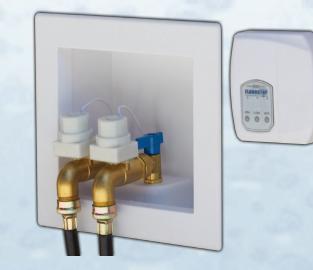

Dish Washer/ Toilet Ice Maker Sink - 2 Valves

FS3/8CD (3/8" Compression)

Save space with FloodStops angled motorized ball valves.

UPC approved valves are Full-Port and offer zero flow restriction! NSF 61, AB1953 Low Lead Certified

Automatically shut off water to your dish washer, toilet or icemaker with our mini ball valves with 3/8" and 1/4" compression fittings.