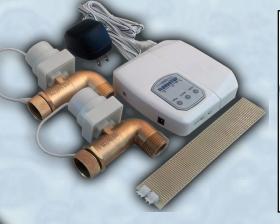

FS3/8C - Dish Washers and Toilets FS3/8CD - Dual Valve for Sink FS1/4C - Ice Makers and Water Filters

OnSite PRO Inc (800) 667-4833

Automatically shut off the water supply to appliances whenever they start to leak.

Sensitivity Adjustment

Normally Open output contact

Power with (4) AA Batteries or AC and Batteries combined