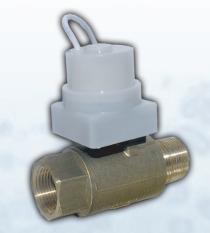

- 3) Water heater units are full port valves with zero pressure restriction and UPC approval.
- 4) Automatic monthly cycling of the valves.
- 5) Named one of Readers Digest top 100 new products.

FS3/4H90 Curved Valves FS3/4H - Straight Valves

FS3/8C - Dish Washers and Toilets FS3/8CD - Dual Valve for Sink FS1/4C - Ice Makers and Water Filters

OnSite PRO Inc (800) 667-4833

Automatically shut off the water supply to appliances whenever they start to leak.