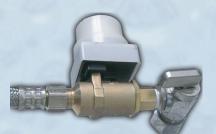

Automatically shut off water to your dish washer, toilet or icemaker with our mini ball valves with 3/8" and 1/4" compression fittings.