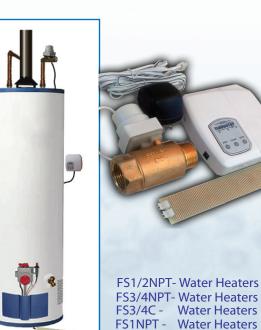

FS125NPT -Water Heaters

## 1) FloodStop is the only product of its kind that uses solid (lead free) brass, motorize ball valves for every appliance in your home.

2) Units can be powered by batteries or AC

5 Reasons to Choose FloodStop:

- 3) Water heater units are full port valves with zero pressure restriction and UPC approval.
- 4) Automatic monthly cycling of the valves.
- 5) Named one of Readers Digest top 100 new products.

FS3/4H90 Curved Valves FS3/4H - Straight Valves