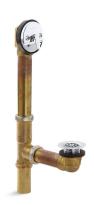

## **KOHLER**, Faucets

Swiftflo™ Bath Drain K-11677

- 20-gauge brass construction.
- Brass tailpiece.
- 1-1/2" connection.
- Adjustable trip lever pop-up drain.
- For through-the-floor installations.
- Removable grid strainer.
- For 18-1/2" (470 mm) to 20-1/2" (521 mm) deep bath installations.