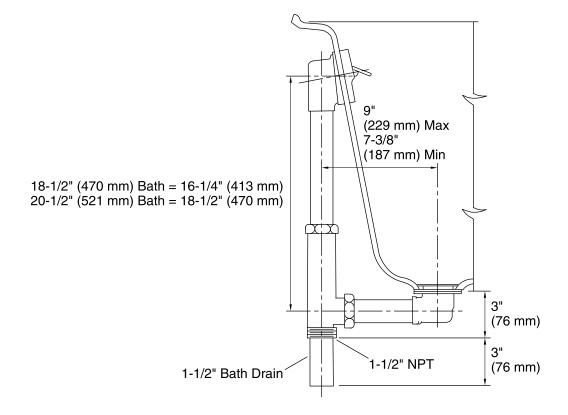

## **KOHLER**, Faucets

Swiftflo™ Bath Drain K-11677

- 20-gauge brass construction.
- Brass tailpiece.
- 1-1/2" connection.
- Adjustable trip lever pop-up drain.
- For through-the-floor installations.
- Removable grid strainer.
- For 18-1/2" (470 mm) to 20-1/2" (521 mm) deep bath installations.

### **Technical Information**

All product dimensions are nominal.