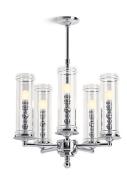

# **KOHLER**<sub>®</sub>

## Features

- Derived from historical references this lighting collection is intricate and modern at the same time.
- Suitable for living, dining, and kitchen spaces, allowing you to create a cohesive design aesthetic throughout your home.
- Candelabra base (E12) socket, works best with type G or T light bulbs (sold separately).
- One 12", one 15.7", and one 16.7" downrod offers many height options.

# Material

- Manufactured with quality materials and complemented with a meticulous finishing process.
- Durable finishes engineered to last and designed to match KOHLER faucet finishes.

## Installation

• Installation hardware included.

#### **Recommended Products/Accessories**

K-23723 Faucet cleaner



# **Codes/Standards**

UL 1598 CSA C22.2 No. 250

## **KOHLER® Lighting Limited Warranty**

See website for detailed warranty information.

#### **Available Colors/Finishes**

Color tiles intended for reference only.

#### Color Code Description



CPL Polished Chrome

1-800-4KOHLER (1-800-456-4537) Kohler Co. reserves the right to make revisions without notice to product specifications. For the most current Specification Sheet, go to <u>www.kohler.com</u>. 10-22-2020 04:04 - US/CA/MX



# Damask<sup>™</sup> Five-light chandelier K-23347-CH05

# **KOHLER**<sub>®</sub>

# Damask<sup>™</sup> Five-light chandelier K-23347-CH05





## **Required Electrical Service**

One circuit required. Lights:

ts: 120 V, 60 Hz

#### **Technical Information**

| All product dimensions are nominal. |