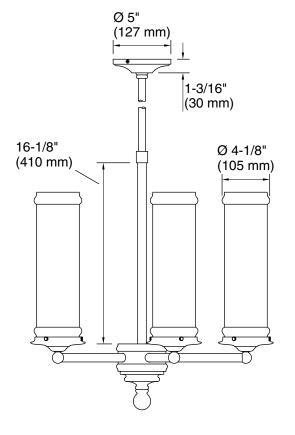

#### **Technical Information**

| All product dimensions are nominal. |                                           |
|-------------------------------------|-------------------------------------------|
| Installation Type:                  | Ceiling-mount                             |
| Material:                           | Brass                                     |
| Number of Lights:                   | 5                                         |
| Lighting Type:                      | Socket-based                              |
| Socket Type:                        | E-12 Candelabra                           |
| Number of Shades:                   | 5                                         |
| Shade Type:                         | Glass - clear                             |
| Hanging Type:                       | Downrod                                   |
| Downrod Detail:                     | 1 x 12" (305 mm), 1 x 15-11/16" (399 mm), |
|                                     | 1 x 16-11/16" (424 mm)                    |
| Electrical component                | Socket Rating: 60 Hz, 60 W, 2250          |
| rating:                             | Lumens, 3000K                             |