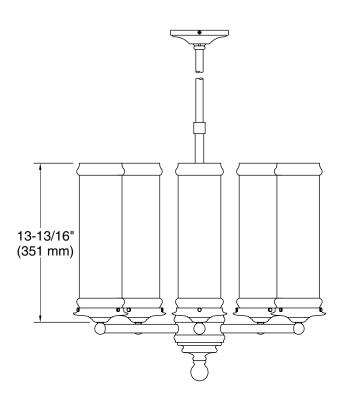

#### **Technical Information**

| All product dimensions are nominal. |                                           |
|-------------------------------------|-------------------------------------------|
| Installation Type:                  | Ceiling-mount                             |
| Material:                           | Brass                                     |
| Number of Lights:                   | 5                                         |
| Lighting Type:                      | Socket-based                              |
| Socket Type:                        | E-12 Candelabra                           |
| Number of Shades:                   | 5                                         |
| Shade Type:                         | Glass - clear                             |
| Hanging Type:                       | Downrod                                   |
| Downrod Detail:                     | 1 x 12" (305 mm), 1 x 15-11/16" (399 mm), |
|                                     | 1 x 16-11/16" (424 mm)                    |
| Electrical component                | Socket Rating: 60 Hz, 60 W, 2250          |
| rating:                             | Lumens, 3000K                             |