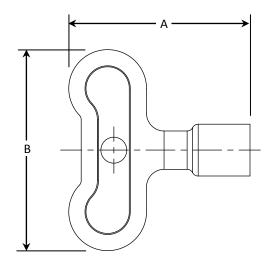

| PART DIMENSIONS (Inches) |  |        |        |        |  |
|--------------------------|--|--------|--------|--------|--|
| Model                    |  | DIM. A | DIM. B | DIM. C |  |
| S15-10                   |  | 1.75   | 1.94   | .27    |  |