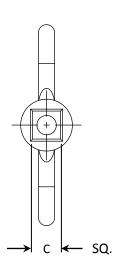

| PART DIMENSIONS (Inches) |  |        |        |        |  |
|--------------------------|--|--------|--------|--------|--|
| Model                    |  | DIM. A | DIM. B | DIM. C |  |
| S15-10                   |  | 1.75   | 1.94   | .27    |  |