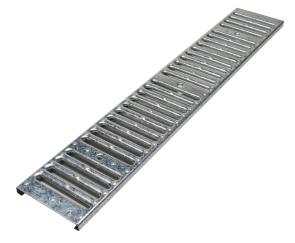

#### **SPECIFICATION**

Sioux Chief 865 Series reinforced galvanized steel slotted grating shall be used where necessary with FastTrack trench drain channels. Grating shall be corrosion resistant and approved for use in heavy-duty applications and parking areas with truck/vehicle traffic at less than 15 mph. Grating shall have large, open slots for increased flow capacity into channel and fasten to anchors with screws.

#### **MATERIALS**

Grate: Galvanized (G90) steel - 14 gauge Framework: ductile iron (zinc-coated)

Screws: Stainless steel