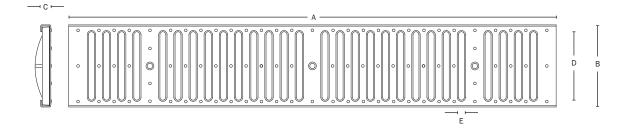

## **DIMENSIONS**

| A: | Length       | 36'  |
|----|--------------|------|
| B: | Width        | 6"   |
| C: | Thickness    | 3/4" |
| D: | Slot Length  | 5"   |
| E: | Slot Opening | 7/16 |
|    |              |      |