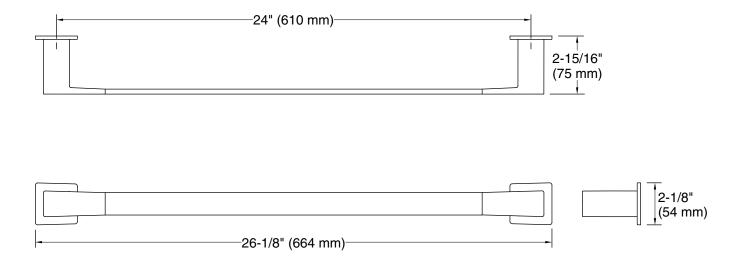

# Features

- 24" (610 mm) bar.
- Coordinates with Honesty faucets and showering components to complete your bathroom.

## **Technical Information**

All product dimensions are nominal.Installation Type:Wall-mountMaterial:Zinc, Stainless Steel