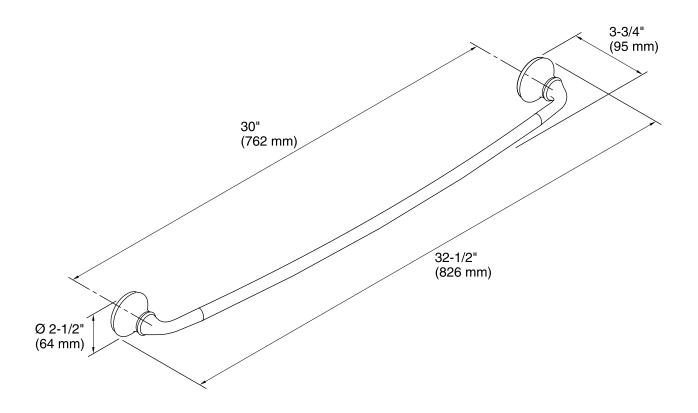

### **Features**

- Premium metal construction for durability.
- KOHLER finishes resist corrosion and tarnish.
- Coordinates with Forté faucets with sculpted lever handles.

## Installation

Tools and installation template included.

## **Included Components**

Additional Components: Installation hardware template



## Codes/Standards

None Applicable

# KOHLER® Faucet Lifetime Limited Warranty

See website for detailed warranty information.

### Available Colors/Finishes

Color tiles intended for reference only.

| Color | Code | Description             |
|-------|------|-------------------------|
|       | CP   | Polished Chrome         |
|       | G    | Brushed Chrome          |
|       | BN   | Vibrant® Brushed Nickel |







## **Technical Information**

All product dimensions are nominal.

### **Notes**

Install this product according to the installation guide.

CAUTION: Risk of personal injury. Do not install these products in any area where they are likely to be used inadvertently as a grab bar or support bar. These products are not designed or intended for use as a grab bar or support bar.