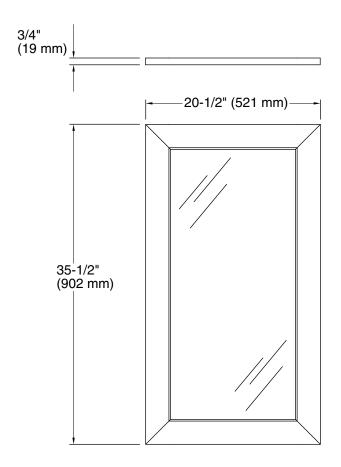

## Poplin® Marabou®

Framed Mirror K-99666

#### **Technical Information**

All product dimensions are nominal.