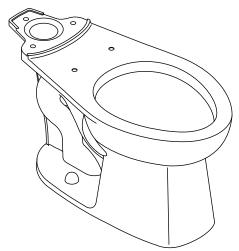

## Valton™ Elongated toilet bowl 403378

### Features

- Elongated bowl offers added room and comfort.
- 2" (51 mm) fully glazed trapway.
- Pairs with the 404501/-RA tank to create a complete 402312/-RA toilet.
- Pairs with the 404562/-RA tank to create a complete 402415/-RA toilet.

### Installation

- Standard 12" (305 mm) rough-in.
- Three-bolt quick-connect installation.
- Seat not included.

### **Recommended Products/Accessories**

K-23726 Drain treatment



Codes/Standards ASME A112.19.2/CSA B45.1

# STERLING<sup>®</sup> Warranty - Toilets and Lavatories

See website for detailed warranty information.

### **Available Colors/Finishes**

Color tiles intended for reference only.

Color Code Description

0 White



Valton™ Elongated toilet bowl 403378

No image available. This product is a component and not intended to be a standalone installation.

### **Technical Information**

| All product dimensions are nominal. |                        |
|-------------------------------------|------------------------|
| Toilet type:                        | Two-piece, Floor-mount |
| Waste Outlet:                       | Floor                  |
| Bowl shape:                         | Elongated              |
| Flush type:                         | Gravi