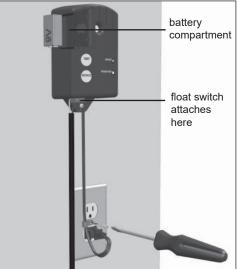

## **FEATURES**

- NEMA 1 rated enclosure for indoor use
- Automatic alarm reset
- 9 VDC battery backup with low battery chirp
- Colored LED indicators:
  - Red alarm .
  - Green power on
- Alarm test switch
- Horn silence switch
- External terminal block for easy float installation .
- Includes 15' SJE SignalMaster® control switch
- Alternative float models for high and low level alarm
- Optional auxiliary contacts for remote devices