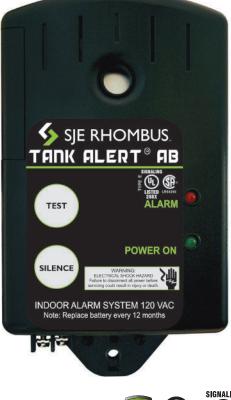

The sleek design of the alarm features a user friendly touch pad with colored LED indicators for easy visual detection. The alarm horn and red LED indicator activate for a high water alarm condition. Once the condition is cleared, the alarm automatically resets. The green LED indicates 120V primary power to the alarm. If primary power fails, the alarm continues to work due to 9V battery backup.

## **FEATURES**

- NEMA 1 rated enclosure for indoor use
- Automatic alarm reset
- 9 VDC battery backup with low battery chirp
- Colored LED indicators:
  - Red alarm .
  - Green power on
- Alarm test switch
- Horn silence switch
- External terminal block for easy float installation .
- Includes 15' SJE SignalMaster® control switch
- Alternative float models for high and low level alarm
- Optional auxiliary contacts for remote devices