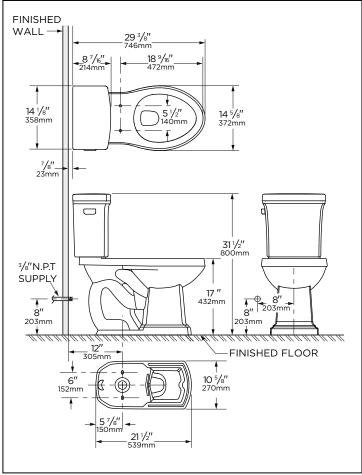

# **Technical Information:**

| Configuration        | Two-piece, ErgoHeight™<br>ADA Elongated Toilet |
|----------------------|------------------------------------------------|
| Water per Flush      | 1.28 gpf (4.8 Lpf)                             |
| Rough-In             | 12"                                            |
| Height               | 31 1/2"                                        |
| Width                | 14 ¹/8"                                        |
| Depth                | 29 3/8"                                        |
| Trapway              | 2"                                             |
| Large Water Surface  | 8 <sup>11</sup> /16" x 6 <sup>5</sup> /16"     |
| Shipping weight Bowl | 64 lbs                                         |
| Shipping weight Tank | 29.4 lbs                                       |

## Warranty:

• Limited Lifetime on Vitreous China, refer to the website for more details.

NOTES: All dimensions are in inches and milimeters. Illustrations may not be drawn to scale.

#### IMPORTANT:

Dimensions of fixtures are nominal and may vary within the range of tolerances established by ASME standard A 112.19.2 THIS FIXTURE QUALIFIES ACCORDING TO ASME TEST PROCEDURES AS A HIGH EFFICIENCY WATER CLOSET WITH AN AVERAGE CONSUMPTION OF 1.28 gpf (4.8 Lpf) OR LESS.