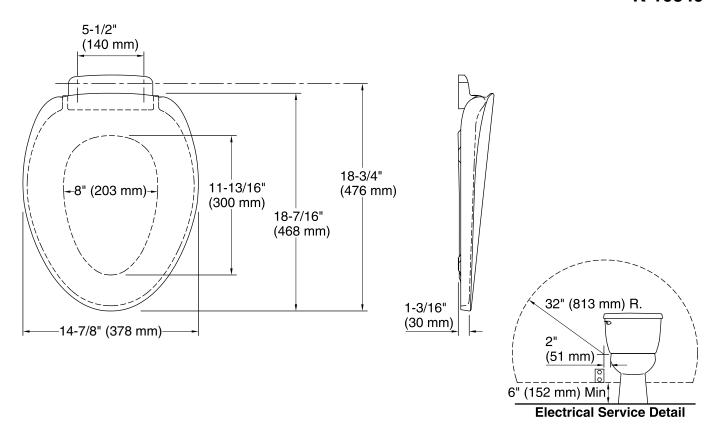

#### **Technical Information**

All product dimensions are nominal.

Seat shape type: Elongated

Seat front type: Closed-front

Seat-mounting holes: 5-1/2" (140 mm)

Bluetooth® range: 33 ft (0.8 m)

Bluetooth® version: 4.2

Power cord length: 60" (1524 mm)

Do not use an extension cord with this product. To avoid possible product malfunction, do not plug in the seat until instructed to do so. Locate the receptacle at least 6" (152 mm) above the floor, and within a 32" (813 mm) radius measured 2" (51 mm) from the bowl ledge.