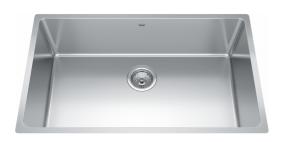

## Brookmore Undermount Sink - BSU1831-9N | 122.0637.644

Brookmore Collection 30.6-in x 18.2-in Undermount Single Bowl Stainless Steel Kitchen Sink. The Brookmore stainless steel sink collection will create something truly unique that fits both prepping and cleaning needs. Made with high-quality 18-gauge stainless steel with a rich chromium content that helps shield the material from corrosion and prevents bacterial growth. The undermount sink style provides a sleek, modern look and makes cleaning up spills and messes easy. The spacious 9" deep bowl is perfect for soaking and washing stacks of dishes, and the sound-dampening system goes to work to reduce the noise caused by a garbage disposal or running water.