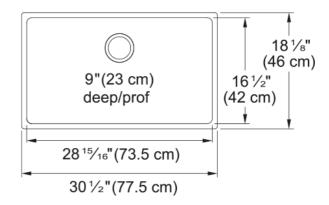

## Brookmore Undermount Sink - BSU1831-9N | 122.0637.644

Brookmore Collection 30.6-in x 18.2-in Undermount Single Bowl Stainless Steel Kitchen Sink. The Brookmore stainless steel sink collection will create something truly unique that fits both prepping and cleaning needs. Made with high-quality 18-gauge stainless steel with a rich chromium content that helps shield the material from corrosion and prevents bacterial growth. The undermount sink style provides a sleek, modern look and makes cleaning up spills and messes easy. The spacious 9" deep bowl is perfect for soaking and washing stacks of dishes, and the sound-dampening system goes to work to reduce the noise caused by a garbage disposal or running water.