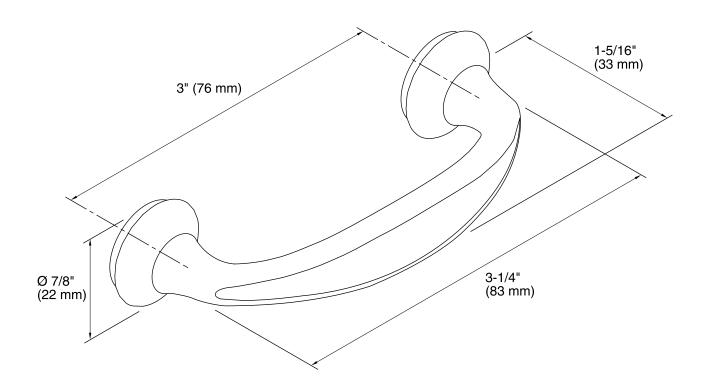

Forté®
3" Drawer Pull
K-11285

### **Features**

- Premium metal construction for durability.
- KOHLER finishes resist corrosion and tarnish.
- Coordinates with Forté faucets and accessories.

## Installation

Installation template included.

## **Included Components**

Additional Components: Mounting hardware



## Codes/Standards

None Applicable

# KOHLER® Faucet Lifetime Limited Warranty

See website for detailed warranty information.

### Available Colors/Finishes

Color tiles intended for reference only.

| Color | Code | Description             |
|-------|------|-------------------------|
|       | СР   | Polished Chrome         |
|       | G    | Brushed Chrome          |
|       | BN   | Vibrant® Brushed Nickel |







## **Technical Information**

All product dimensions are nominal.

### **Notes**

Install this product according to the installation guide.

CAUTION: Risk of personal injury. Do not install this product in any area where it is likely to be used inadvertently as a grab bar or support bar. This product is not designed or intended for use as a grab bar or support bar.