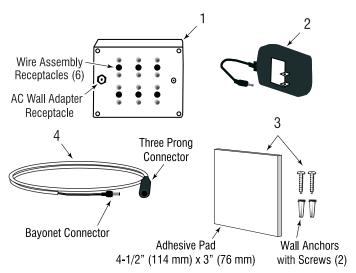

# ESD-236 and ESD-237 Multi-Pack AC Adapter

## **Parts List**

| Item # Part # |         | Description                                                                                                                                         |
|---------------|---------|-----------------------------------------------------------------------------------------------------------------------------------------------------|
| 1.            | ESD-236 | Multi-Pack Adapter Box (includes Item #'s 2 and 3)<br>Physical Dimensions: 5" (127 mm) Wide x 3-3/8" (86 mm) High x 2-1/4" (57 mm) Deep             |
| 2.            | _       | AC Wall Adapter with 6' (1829 mm) Cord (included with Item #1) Physical Dimensions: 3-1/8" (79 mm) Wide x 2-1/8" (54 mm) High x 1-1/2" (38 mm) Deep |
| 3.            | _       | Mounting Kit, includes two (2) Wall Anchors with Screws and one (1) $4\frac{1}{2}$ " (114 mm) x 3" (76 mm) Adhesive Pad (included with Item #1)     |
| 4.            | ESD-237 | Wire Assembly with Bayonet Connector (5' /1524 mm)                                                                                                  |