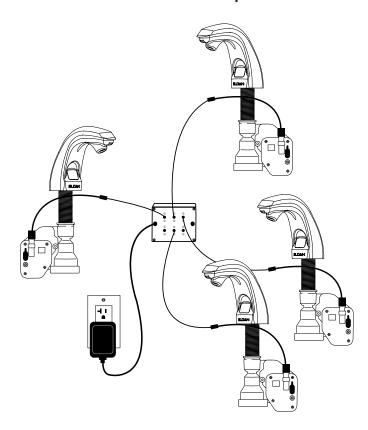

# Each Multi-Pack AC Adapter is designed to power up to four (4) ESD-200/250/300/350 Soap dispensers.

#### Step 2

Determine the mounting location for the Multi-Pack Adapter Box and AC Wall Adapter. Make certain that cable lengths of the AC Adapter (6 ft/1829 mm) and Wire Assemblies (5 ft/1524 mm) will reach their respective connections.

#### Step 3

Attach the Multi-Pack Adapter Box to the desired surface using the Wall Mounting Anchors or double-sided Adhesive Pad.

#### Step 4

Plug the Three-prong Connector end of the Wire Assembly into one of the Multi-Pack Adapter Box receptacles. Connect the remaining end with the Bayonet Connector into the ESD-200/250/300/350 Soap Dispenser. Be sure to secure the Bayonet power connection with the thumbnut. Follow the previous instructions for connecting up to three (3) additional ESD-200/250/300/350 Soap Dispensers.

#### Step 5

Plug the AC Wall Adapter into the 120 VAC Wall Receptacle. The ESD-200/250/300/350 Soap Dispensers are now ready for operation.

If further assistance is required, contact your nearest Sloan Representative office or the Sloan Installation Engineering Department at: