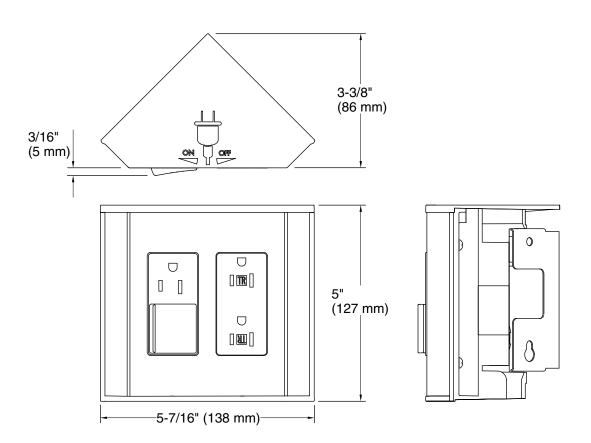

## **Tailored® Vanity Collection**

In-drawer electrical outlets for vanities K-99566

## **Required Electrical Service**

One circuit required, protected with Class A Ground-Fault Circuit-Interrupter (GFCI). Outside North America, this device may be known as a Residual Current Device (RCD).

120 V, 15 A

### **Technical Information**

All product dimensions are nominal.

Material: Plastic

#### **Notes**

Install this product according to the installation guide.

Power cord is 72" (1829 mm) in length.

Provide a grounded electrical outlet within close proximity to the electrical accessory.