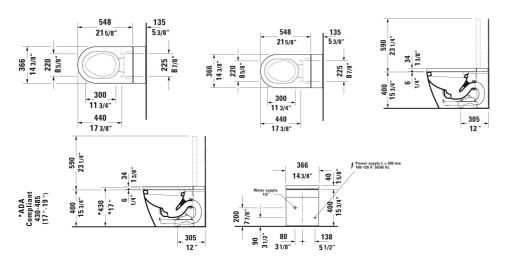

All drawings contain the necessary measurements which are subject to standard tolerances. They are stated in inch & mm and are non-binding. Exact measurements, in particular for customized installation scenarios, can only be taken from the finished ceramic piece.