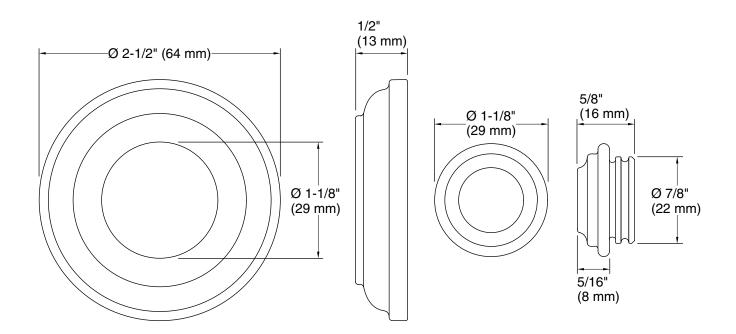

## **Technical Information**

All product dimensions are nominal.

Drain included: No