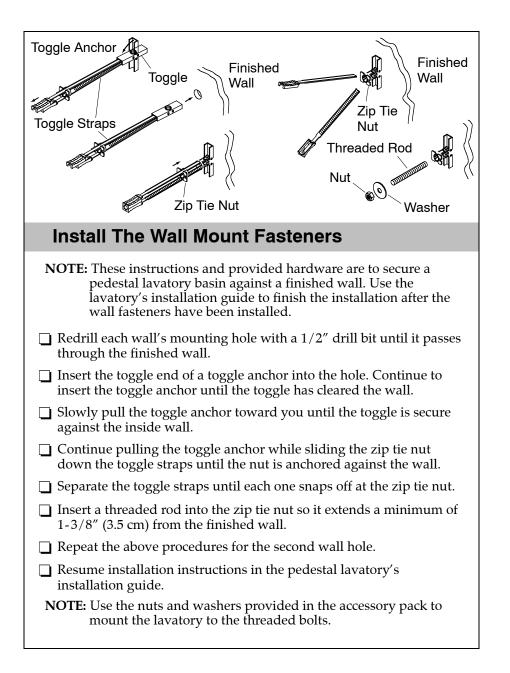

and hardware supplied in this package should only be used when a header is unavailable to support the pedestal lavatory. |                                                |
| Observe all local plumbing and building codes.                                                                                                              |                                                |
| Use these instructions along with the installation guide supplied<br>with the pedestal lavatory to complete the installation.                               |                                                |
| Refer to the fixture dimensions shown in the pedestal lavatory's installation guide for further installation considerations.                                |                                                |



USA: 1-800-4-KOHLER Canada: 1-800-964-5590 Mexico: 001-877-680-1310 kohler.com © 2005 Kohler Co.

1041422-9-**A**