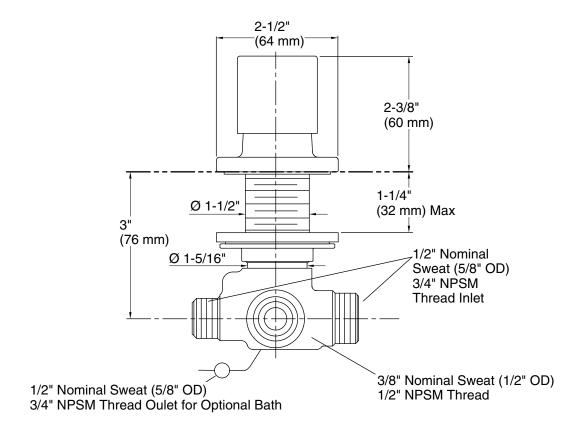

Loure®
Two-way Diverter Valve
K-14677

#### **Features**

- Two-way brass diverter valve.
- Diverter valve has backflow protection.

#### Material

KOHLER finishes resist corrosion and tarnishing.

#### Installation

Bath- or deck-mount.

## **Recommended Products/Accessories**

K-23723 Faucet cleaner



## Codes/Standards

ASME A112.18.1/CSA B125.1

# KOHLER® Faucet Lifetime Limited Warranty

See website for detailed warranty information.

## **Available Colors/Finishes**

Color tiles intended for reference only.

| Color | Code | Description              |
|-------|------|--------------------------|
|       | CP   | Polished Chrome          |
|       | SN   | Vibrant® Polished Nickel |
|       | BN   | Vibrant® Brushed Nickel  |
|       | TT   | Vibrant Titanium         |





## **Technical Information**

All product dimensions are nominal.

#### **Notes**

Install this product according to the installation guide.

Diverter valve has backflow protection.