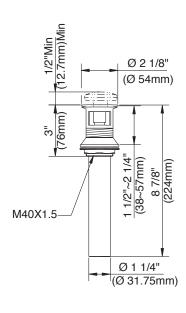

#### Model

D220887

# Description

- Ceramic disc valve
- 4 3/8" high spout, 4 3/8" spout length
- Includes 50/50 touch down drain DA505219P with color-matching flange and cap and black tailpiece
- 1.2gpm (4.5L/min) maximum flow rate @60 psi
- Meets CEC Requirement