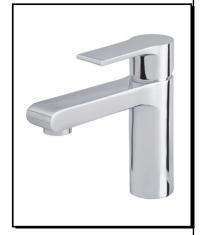

# SOUTH SHORE™ SINGLE HANDLE LAVATORY FAUCET

#### Model

D220887

# Description

- Ceramic disc valve
- 4 3/8" high spout, 4 3/8" spout length
- Includes 50/50 touch down drain DA505219P with color-matching flange and cap and black tailpiece
- 1.2gpm (4.5L/min) maximum flow rate @60 psi
- Meets CEC Requirement

#### Finishes Available

- Chrome
- Other: Refer to Price List for additional finish