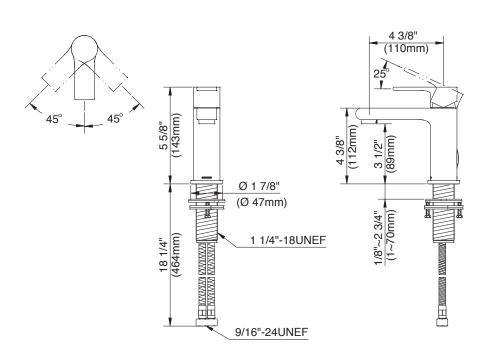

# Description

- Ceramic disc valve
- 4 3/8" high spout, 4 3/8" spout length
- Includes 50/50 touch down drain DA505219P with color-matching flange and cap and black tailpiece
- 1.2gpm (4.5L/min) maximum flow rate @60 psi
- Meets CEC Requirement