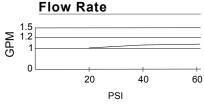

# Description

- Ceramic disc valve
- 4 3/8" high spout, 4 3/8" spout length
- Includes 50/50 touch down drain DA505219P with color-matching flange and cap and black tailpiece
- 1.2gpm (4.5L/min) maximum flow rate @60 psi
- Meets CEC Requirement