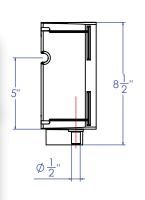

## Dimensions:

Box rough-in width -5" 7/8 (5.876) Box rough-in height -7" 1/2 (7.49) Box depth -3" 7/8 (3.863) Drain connection -2" Pilot Holes - on center Bullseye condensation tear-out -3/8"-1" Sheet rock - up to 1" Faceplate width -7" 1/4 (7.704) Faceplate height -9" 1/4 (9.183)