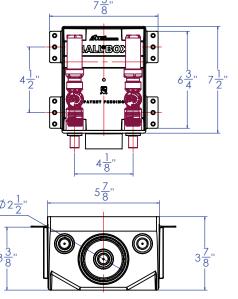

## Dimensions:

Box rough-in width -5" 7/8 (5.876) Box rough-in height -7" 1/2 (7.49) Box depth -3" 7/8 (3.863) Drain connection -2" Pilot Holes - on center Bullseye condensation tear-out -3/8"-1" Sheet rock - up to 1" Faceplate width -7" 1/4 (7.704) Faceplate height -9" 1/4 (9.183)