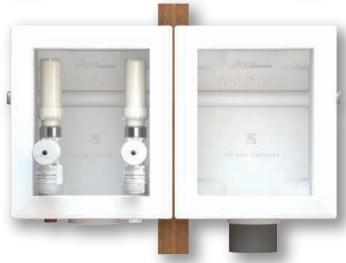

#### **Specification:**

The ONLY box preventing hidden in-wall leaks with valve-to-pipe connections fully sealed within the box and secondary O-rings to seal box to pipe.

All models include two (2) USA made FlowTite 4ALL 3/4" outlet stop valves that carry a 10-year warranty, two (2) polymer arresters, front & back support tabs for sturdy stud mount, a unique pipe supported design for center mount between studs and a versatile design for dual stud bay mount with separate drainage. All models also include a sturdy protective cover.

#### **Description:**

Single Drain Outlet Box w/Polymer Arrester, Copper, Bottom
Single Drain Outlet Box w/Polymer Arrester, CPVC, Bottom
Single Drain Outlet Box w/Polymer Arrester, Uponor PEX, Bottom
Single Drain Outlet Box w/Polymer Arrester, Copper, Top
Single Drain Outlet Box w/Polymer Arrester, CPVC, Top
Single Drain Outlet Box w/Polymer Arrester, Uponor PEX, Top
Box Only with Faceplate