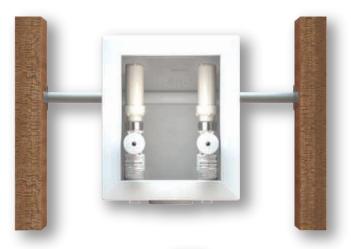

#### **Specification:**

The ONLY box preventing hidden in-wall leaks with valve-to-pipe connections fully sealed within the box and secondary O-rings to seal box to pipe.

All models include two (2) USA made FlowTite 4ALL 3/4" outlet stop valves that carry a 10-year warranty, two (2) polymer arresters, front & back support tabs for sturdy stud mount, a unique pipe supported design for center mount between studs and a versatile design for dual stud bay mount with separate drainage. All models also include a sturdy protective cover.