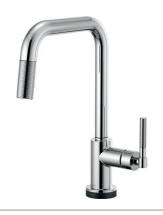

### **AVAILABLE FINISHES**

ARTICULATING WITH KNURLED HANDLE 63243LF

SMARTTOUCH® ARTICULATING WITH KNURLED HANDLE 64243LF

ARTICULATING WITH INDUSTRIAL HANDLE 63244LF

SMARTTOUCH® ARTICULATING WITH INDUSTRIAL HANDLE 64244LF