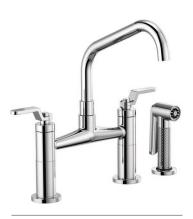

SMARTTOUCH® PULL-DOWN WITH SQUARE SPOUT AND INDUSTRIAL HANDLE 64054LF

BRIDGE WITH ARC SPOUT AND KNURLED HANDLE 62543LF

BRIDGE WITH ARC SPOUT AND INDUSTRIAL HANDLE 62544LF

BRIDGE WITH SQUARE SPOUT AND KNURLED HANDLE 62553LF

BRIDGE WITH SQUARE SPOUT AND INDUSTRIAL HANDLE 62554LF

BRIDGE FAUCET WITH ANGLED SPOUT AND KNURLED HANDLE 62563LF

BRIDGE WITH ANGLED SPOUT AND INDUSTRIAL HANDLE 62564LF

BAR WITH ARC SPOUT AND KNURLED HANDLE 61043LF