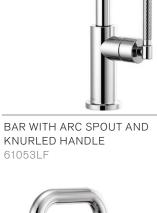

BRIDGE WITH SQUARE SPOUT AND INDUSTRIAL HANDLE 62554LF

BRIDGE FAUCET WITH ANGLED SPOUT AND KNURLED HANDLE 62563LF

BRIDGE WITH ANGLED SPOUT AND INDUSTRIAL HANDLE 62564LF

BAR WITH ARC SPOUT AND KNURLED HANDLE 61043LF