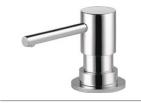

# **ACCESSORIES**

ACCESSORIES AVAILABLE IN MATTE BLACK TO COORDINATE WITH MATTE BLACK/BRILLIANCE® LUXE GOLD™ FINISH (BLGL)

SOAP/LOTION DISPENSER RP79275

OPTIONAL ESCUTCHEON RP71451

DECORATIVE HOLE COVER RP0934