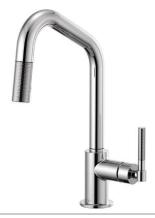

PULL-DOWN WITH ARC SPOUT AND KNURLED HANDLE 63043LF

PULL-DOWN WITH ARC SPOUT AND INDUSTRIAL HANDLE 63044LF

PULL-DOWN WITH SQUARE SPOUT AND KNURLED HANDLE 63053LF

PULL-DOWN WITH SQUARE SPOUT AND INDUSTRIAL HANDLE 63054LF