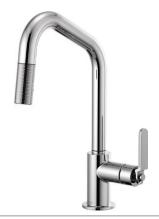

BAR WITH ARC SPOUT AND INDUSTRIAL HANDLE 61044LF

BAR WITH SQUARE SPOUT AND INDUSTRIAL HANDLE 61054LF

BAR WITH ANGLED SPOUT AND KNURLED HANDLE 61063LF

BAR WITH ANGLED SPOUT AND INDUSTRIAL HANDLE 61064LF