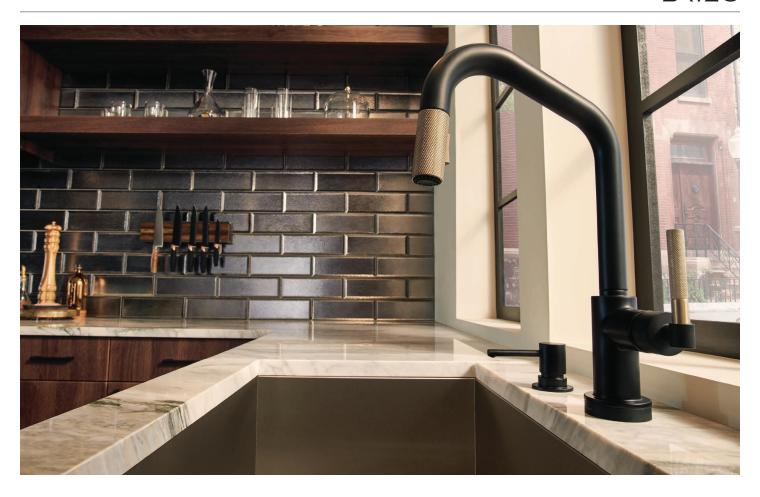

# LITZE®

Art meets craft.

The Litze Kitchen Collection by Brizo® melds a clean, contemporary sensibility with carefully selected details. Intricate knurling and the articulating faucet display meticulous craftsmanship and elegant simplicity.