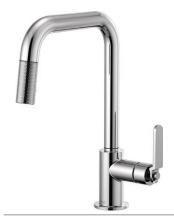

PULL-DOWN WITH ARC SPOUT AND KNURLED HANDLE 63043LF

PULL-DOWN WITH ARC SPOUT AND INDUSTRIAL HANDLE 63044LF

PULL-DOWN WITH SQUARE SPOUT AND KNURLED HANDLE 63053LF

PULL-DOWN WITH SQUARE SPOUT AND INDUSTRIAL HANDLE 63054LF