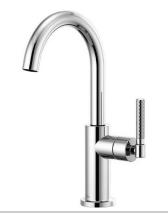

BRIDGE WITH SQUARE SPOUT AND INDUSTRIAL HANDLE 62554LF

BRIDGE FAUCET WITH ANGLED SPOUT AND KNURLED HANDLE 62563LF

BRIDGE WITH ANGLED SPOUT AND INDUSTRIAL HANDLE 62564LF

BAR WITH ARC SPOUT AND KNURLED HANDLE 61043LF

BAR WITH ARC SPOUT AND INDUSTRIAL HANDLE 61044LF

BAR WITH SQUARE SPOUT AND INDUSTRIAL HANDLE 61054LF

BAR WITH ANGLED SPOUT AND KNURLED HANDLE 61063LF

BAR WITH ANGLED SPOUT AND INDUSTRIAL HANDLE 61064LF