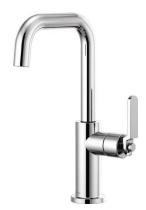

BAR WITH ARC SPOUT AND INDUSTRIAL HANDLE 61044LF

BAR WITH SQUARE SPOUT AND INDUSTRIAL HANDLE 61054LF

BAR WITH ANGLED SPOUT AND KNURLED HANDLE 61063LF

BAR WITH ANGLED SPOUT AND INDUSTRIAL HANDLE 61064LF