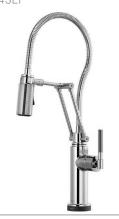

ARTICULATING WITH FINISHED HOSE AND KNURLED HANDLE 63143LF

SMARTTOUCH® ARTICULATING WITH FINISHED HOSE AND KNURLED HANDLE 64143LF

ARTICULATING WITH FINISHED HOSE AND INDUSTRIAL HANDLE 63144LF

SMARTTOUCH® ARTICULATING WITH FINISHED HOSE AND INDUSTRIAL HANDLE 63144LF