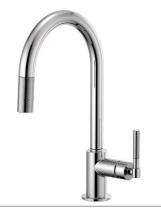

PULL-DOWN WITH ARC SPOUT AND KNURLED HANDLE 63043LF

PULL-DOWN WITH ARC SPOUT AND INDUSTRIAL HANDLE 63044LF

PULL-DOWN WITH SQUARE SPOUT AND KNURLED HANDLE 63053LF

PULL-DOWN WITH SQUARE SPOUT AND INDUSTRIAL HANDLE 63054LF

PULL-DOWN WITH ANGLED SPOUT AND KNURLED HANDLE 63063LF

PULL-DOWN WITH ANGLED SPOUT AND INDUSTRIAL HANDLE 63064LF

SMARTTOUCH® PULL-DOWN WITH ARC SPOUT AND KNURLED HANDLE 64043LF

SMARTTOUCH® PULL-DOWN WITH ARC SPOUT AND INDUSTRIAL HANDLE 64044LF