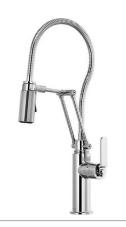

### **AVAILABLE FINISHES**

ARTICULATING WITH KNURLED HANDLE 63243LF

SMARTTOUCH® ARTICULATING WITH KNURLED HANDLE 64243LF

ARTICULATING WITH INDUSTRIAL HANDLE 63244LF

SMARTTOUCH® ARTICULATING WITH INDUSTRIAL HANDLE 64244LF