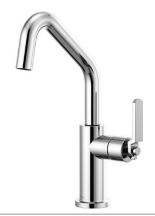

BAR WITH ARC SPOUT AND INDUSTRIAL HANDLE 61044LF

BAR WITH SQUARE SPOUT AND INDUSTRIAL HANDLE 61054LF

BAR WITH ANGLED SPOUT AND KNURLED HANDLE 61063LF

BAR WITH ANGLED SPOUT AND INDUSTRIAL HANDLE 61064LF