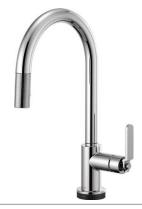

BAR WITH ARC SPOUT AND INDUSTRIAL HANDLE 61044LF

BAR WITH SQUARE SPOUT AND INDUSTRIAL HANDLE 61054LF

BAR WITH ANGLED SPOUT AND KNURLED HANDLE 61063LF

BAR WITH ANGLED SPOUT AND INDUSTRIAL HANDLE 61064LF