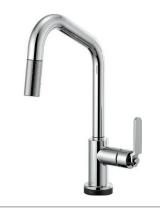

### **AVAILABLE FINISHES**

ARTICULATING WITH KNURLED HANDLE 63243LF

SMARTTOUCH® ARTICULATING WITH KNURLED HANDLE 64243LF

ARTICULATING WITH INDUSTRIAL HANDLE 63244LF

SMARTTOUCH® ARTICULATING WITH INDUSTRIAL HANDLE 64244LF