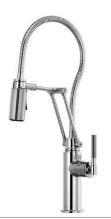

ARTICULATING WITH FINISHED HOSE AND KNURLED HANDLE 63143LF

SMARTTOUCH® ARTICULATING WITH FINISHED HOSE AND KNURLED HANDLE 64143LF

ARTICULATING WITH FINISHED HOSE AND INDUSTRIAL HANDLE 63144LF

SMARTTOUCH® ARTICULATING WITH FINISHED HOSE AND INDUSTRIAL HANDLE 63144LF