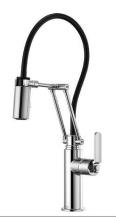

### **AVAILABLE FINISHES**

ARTICULATING WITH KNURLED HANDLE 63243LF

SMARTTOUCH® ARTICULATING WITH KNURLED HANDLE 64243LF

ARTICULATING WITH INDUSTRIAL HANDLE 63244LF

SMARTTOUCH® ARTICULATING WITH INDUSTRIAL HANDLE 64244LF