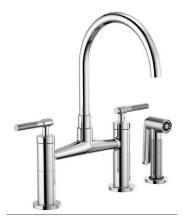

SMARTTOUCH® PULL-DOWN WITH SQUARE SPOUT AND INDUSTRIAL HANDLE 64054LF

BRIDGE WITH ARC SPOUT AND KNURLED HANDLE 62543LF

BRIDGE WITH ARC SPOUT AND INDUSTRIAL HANDLE 62544LF

BRIDGE WITH SQUARE SPOUT AND KNURLED HANDLE 62553LF