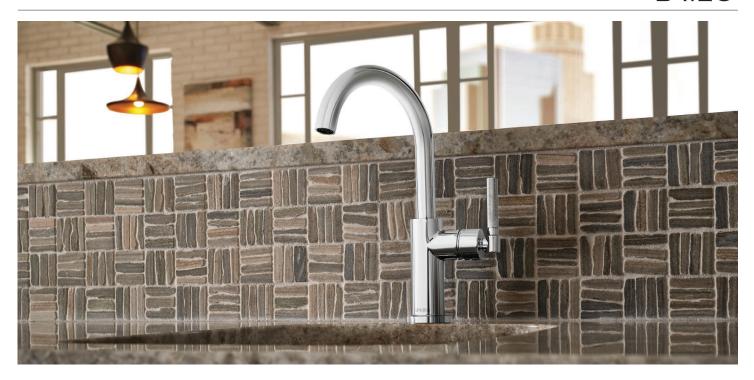

# LITZE®

Art meets craft.

The Litze Kitchen Collection by Brizo® melds a clean, contemporary sensibility with carefully selected details. Intricate knurling and the articulating faucet display meticulous craftsmanship and elegant simplicity.