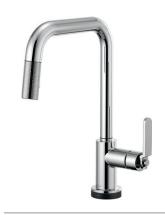

### **AVAILABLE FINISHES**

ARTICULATING WITH KNURLED HANDLE 63243LF

SMARTTOUCH® ARTICULATING WITH KNURLED HANDLE 64243LF

ARTICULATING WITH INDUSTRIAL HANDLE 63244LF

SMARTTOUCH® ARTICULATING WITH INDUSTRIAL HANDLE 64244LF