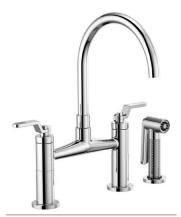

SMARTTOUCH® PULL-DOWN WITH SQUARE SPOUT AND INDUSTRIAL HANDLE 64054LF

BRIDGE WITH ARC SPOUT AND KNURLED HANDLE 62543LF

BRIDGE WITH ARC SPOUT AND INDUSTRIAL HANDLE 62544LF

BRIDGE WITH SQUARE SPOUT AND KNURLED HANDLE 62553LF