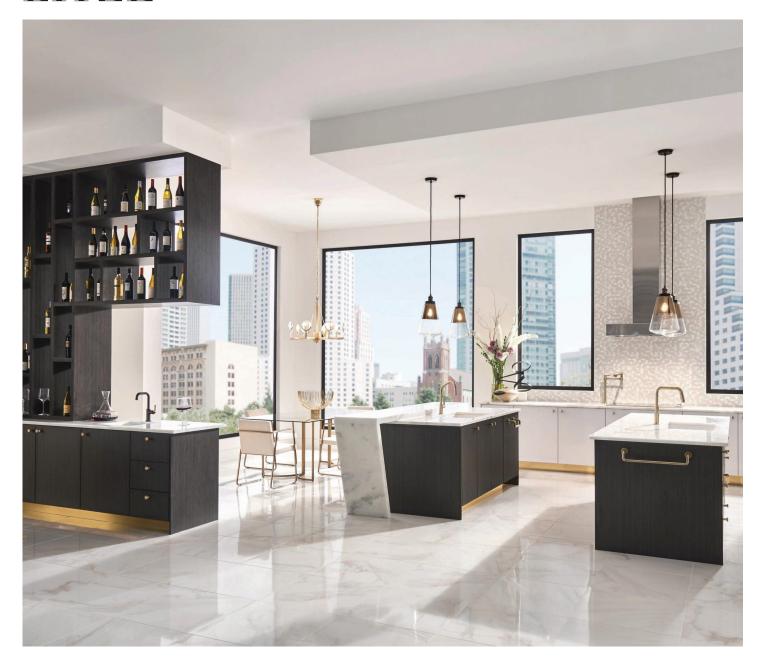

# LITZE®

Art meets craft.

The Litze Kitchen Collection by Brizo® melds a clean, contemporary sensibility with carefully selected details. Intricate knurling and the articulating faucet display meticulous craftsmanship and elegant simplicity.

### **AVAILABLE FINISHES**

ARTICULATING WITH KNURLED HANDLE 63243LF

SMARTTOUCH® ARTICULATING WITH KNURLED HANDLE 64243LF

ARTICULATING WITH INDUSTRIAL HANDLE 63244LF

SMARTTOUCH® ARTICULATING WITH INDUSTRIAL HANDLE 64244LF