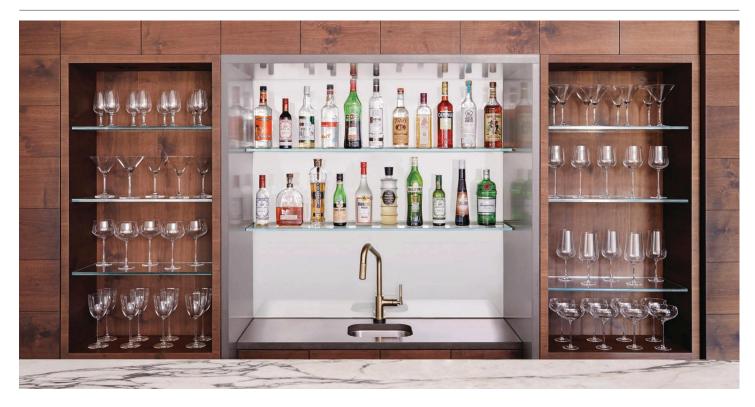

# LITZE®

Art meets craft.

The Litze Kitchen Collection by Brizo® melds a clean, contemporary sensibility with carefully selected details. Intricate knurling and the articulating faucet display meticulous craftsmanship and elegant simplicity.