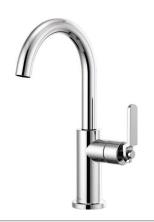

BRIDGE WITH SQUARE SPOUT AND INDUSTRIAL HANDLE 62554LF

BRIDGE FAUCET WITH ANGLED SPOUT AND KNURLED HANDLE 62563LF

BRIDGE WITH ANGLED SPOUT AND INDUSTRIAL HANDLE 62564LF

BAR WITH ARC SPOUT AND KNURLED HANDLE 61043LF

BAR WITH ARC SPOUT AND INDUSTRIAL HANDLE 61044LF

BAR WITH SQUARE SPOUT AND INDUSTRIAL HANDLE 61054LF

BAR WITH ANGLED SPOUT AND KNURLED HANDLE 61063LF

BAR WITH ANGLED SPOUT AND INDUSTRIAL HANDLE 61064LF