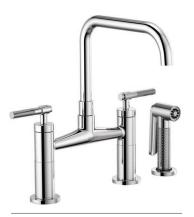

SMARTTOUCH® PULL-DOWN WITH SQUARE SPOUT AND INDUSTRIAL HANDLE 64054LF

BRIDGE WITH ARC SPOUT AND KNURLED HANDLE 62543LF

BRIDGE WITH ARC SPOUT AND INDUSTRIAL HANDLE 62544LF

BRIDGE WITH SQUARE SPOUT AND KNURLED HANDLE 62553LF