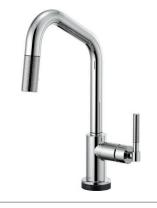

### **AVAILABLE FINISHES**

ARTICULATING WITH KNURLED HANDLE 63243LF

SMARTTOUCH® ARTICULATING WITH KNURLED HANDLE 64243LF

ARTICULATING WITH INDUSTRIAL HANDLE 63244LF

SMARTTOUCH® ARTICULATING WITH INDUSTRIAL HANDLE 64244LF