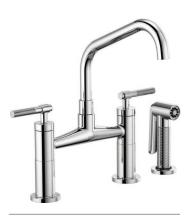

SMARTTOUCH® PULL-DOWN WITH SQUARE SPOUT AND INDUSTRIAL HANDLE 64054LF

BRIDGE WITH ARC SPOUT AND KNURLED HANDLE 62543LF

BRIDGE WITH ARC SPOUT AND INDUSTRIAL HANDLE 62544LF

BRIDGE WITH SQUARE SPOUT AND KNURLED HANDLE 62553LF

BRIDGE WITH SQUARE SPOUT AND INDUSTRIAL HANDLE 62554LF

BRIDGE FAUCET WITH ANGLED SPOUT AND KNURLED HANDLE 62563LF

BRIDGE WITH ANGLED SPOUT AND INDUSTRIAL HANDLE 62564LF

BAR WITH ARC SPOUT AND KNURLED HANDLE 61043LF