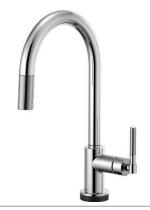

BAR WITH ARC SPOUT AND INDUSTRIAL HANDLE 61044LF

BAR WITH SQUARE SPOUT AND INDUSTRIAL HANDLE 61054LF

BAR WITH ANGLED SPOUT AND KNURLED HANDLE 61063LF

BAR WITH ANGLED SPOUT AND INDUSTRIAL HANDLE 61064LF