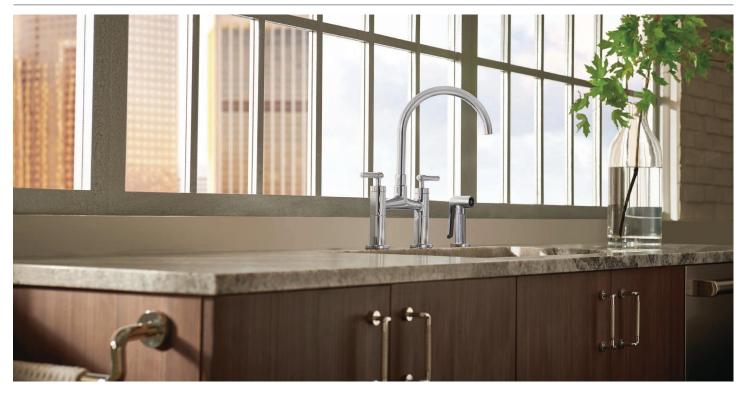

# LITZE®

Art meets craft.

The Litze Kitchen Collection by Brizo® melds a clean, contemporary sensibility with carefully selected details. Intricate knurling and the articulating faucet display meticulous craftsmanship and elegant simplicity.

SMARTTOUCH® PULL-DOWN WITH SQUARE SPOUT AND INDUSTRIAL HANDLE 64054LF

BRIDGE WITH ARC SPOUT AND KNURLED HANDLE 62543LF

BRIDGE WITH ARC SPOUT AND INDUSTRIAL HANDLE 62544LF

BRIDGE WITH SQUARE SPOUT AND KNURLED HANDLE 62553LF