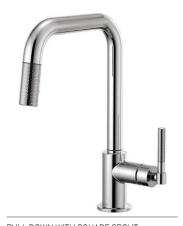

PULL-DOWN WITH ARC SPOUT AND KNURLED HANDLE 63043LF

PULL-DOWN WITH ARC SPOUT AND INDUSTRIAL HANDLE 63044LF

PULL-DOWN WITH SQUARE SPOUT AND KNURLED HANDLE 63053LF

PULL-DOWN WITH SQUARE SPOUT AND INDUSTRIAL HANDLE 63054LF