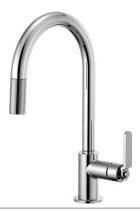

PULL-DOWN WITH ARC SPOUT AND KNURLED HANDLE 63043LF

PULL-DOWN WITH ARC SPOUT AND INDUSTRIAL HANDLE 63044LF

PULL-DOWN WITH SQUARE SPOUT AND KNURLED HANDLE 63053LF

PULL-DOWN WITH SQUARE SPOUT AND INDUSTRIAL HANDLE 63054LF