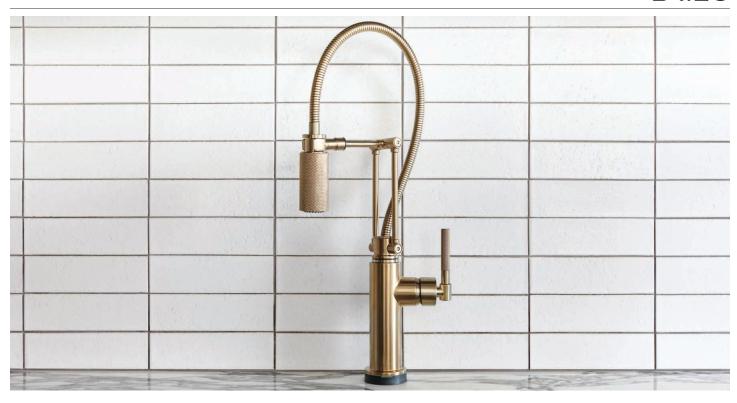

### **AVAILABLE FINISHES**

ARTICULATING WITH KNURLED HANDLE 63243LF

SMARTTOUCH® ARTICULATING WITH KNURLED HANDLE 64243LF

ARTICULATING WITH INDUSTRIAL HANDLE 63244LF

SMARTTOUCH® ARTICULATING WITH INDUSTRIAL HANDLE 64244LF

ARTICULATING WITH FINISHED HOSE AND KNURLED HANDLE 63143LF

SMARTTOUCH® ARTICULATING WITH FINISHED HOSE AND KNURLED HANDLE 64143LF

ARTICULATING WITH FINISHED HOSE AND INDUSTRIAL HANDLE 63144LF

SMARTTOUCH® ARTICULATING WITH FINISHED HOSE AND INDUSTRIAL HANDLE 63144LF