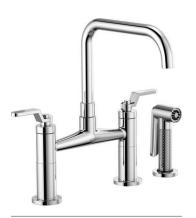

SMARTTOUCH® PULL-DOWN WITH SQUARE SPOUT AND INDUSTRIAL HANDLE 64054LF

BRIDGE WITH ARC SPOUT AND KNURLED HANDLE 62543LF

BRIDGE WITH ARC SPOUT AND INDUSTRIAL HANDLE 62544LF

BRIDGE WITH SQUARE SPOUT AND KNURLED HANDLE 62553LF

BRIDGE WITH SQUARE SPOUT AND INDUSTRIAL HANDLE 62554LF

BRIDGE FAUCET WITH ANGLED SPOUT AND KNURLED HANDLE 62563LF

BRIDGE WITH ANGLED SPOUT AND INDUSTRIAL HANDLE 62564LF

BAR WITH ARC SPOUT AND KNURLED HANDLE 61043LF