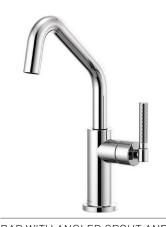

BAR WITH ARC SPOUT AND INDUSTRIAL HANDLE 61044LF

BAR WITH SQUARE SPOUT AND INDUSTRIAL HANDLE 61054LF

BAR WITH ANGLED SPOUT AND KNURLED HANDLE 61063LF

BAR WITH ANGLED SPOUT AND INDUSTRIAL HANDLE 61064LF