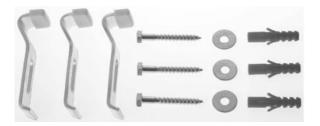

## Accessories Bathtub anchors # 790125

| Bathtub anchors                                                          | Dimension | Weight | Order number |
|--------------------------------------------------------------------------|-----------|--------|--------------|
| for mounting and support of D-Code bathtubs and shower tray.<br>3 pieces | S,        |        |              |
| Colors                                                                   |           |        |              |
|                                                                          |           |        |              |
| Variant                                                                  |           |        |              |
|                                                                          |           |        |              |
|                                                                          |           |        |              |